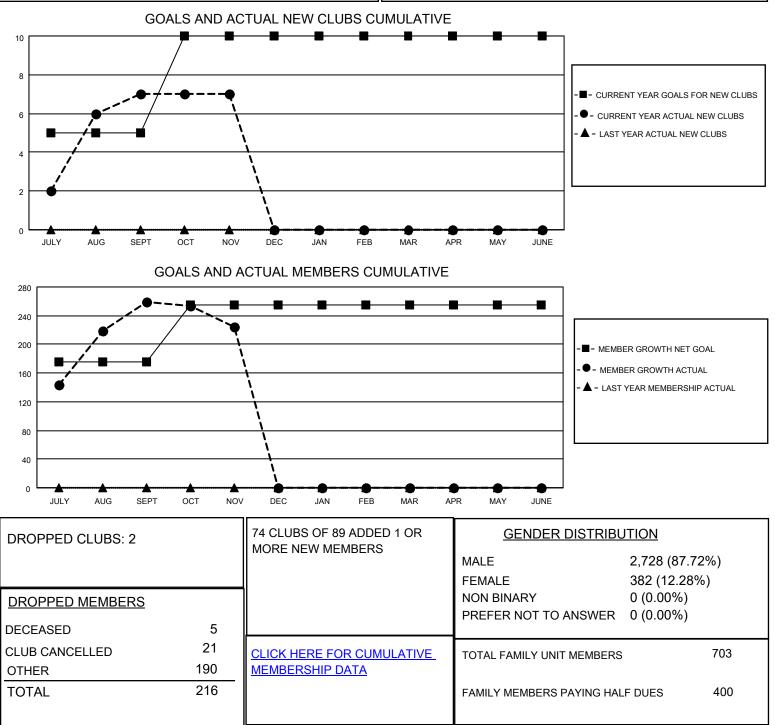

## LOCATION INDIA

District 324 H

Results as of: 11/30/2021

| Clubs                 |               |           |               | Members               |                           |                         |                                                    |
|-----------------------|---------------|-----------|---------------|-----------------------|---------------------------|-------------------------|----------------------------------------------------|
| RESULTS FOR 2021-2022 |               |           |               | RESULTS FOR 2021-2022 |                           |                         |                                                    |
| QUARTER               | NEW CLUB GOAL | NEW CLUBS | DROPPED CLUBS | QUARTER               | IEMBER GROWTH NET<br>GOAL | MEMBER GROWTH<br>ACTUAL | DROPPED<br>MEMBERS ACTUAL<br>(including transfers) |
| JULY/AUG/SEPT         | 5             | 7         | 2             | JULY/AUG/SEPT         | г 175                     | 434                     | 163                                                |
| OCT/NOV/DEC           | 5             | 0         | 0             | OCT/NOV/DEC           | 80                        | 18                      | 53                                                 |
| JAN/FEB/MAR           | 0             | 0         | 0             | JAN/FEB/MAR           | 0                         | 0                       | 0                                                  |
| APR/MAY/JUNE          | 0             | 0         | 0             | APR/MAY/JUNE          | 0                         | 0                       | 0                                                  |